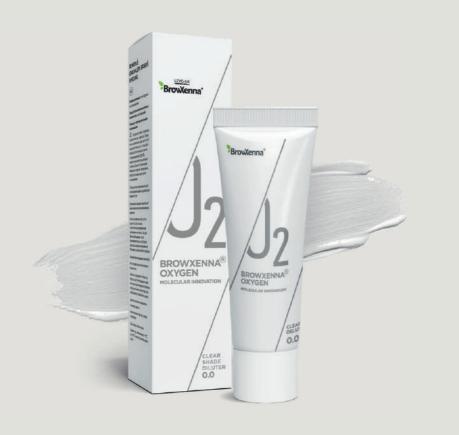

#### OXYGEN J2 Smart Coloring System

Oxygen J2 is a unique coloring technology. When creating the Oxygen J2 system, BrowXenna® technologists embodied modern ideas about gentle coloring of eyebrows and eyelashes, therefore, for Oxygen J2, they developed a special care complex that moisturizes, nourishes and protects hairs during coloring.

#### Oxygen J2 cream diluter

Non-pigmented cream diluter for controlling the intensity of the dye color.