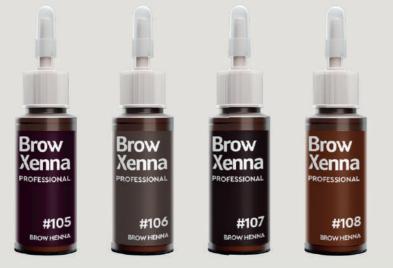

#### # 105 FROSTY CHESTNUT

Is suitable for girls with dark hair with a chestnut-copper shine. This is a warm shade. In order to adjust the color saturation, change the consistency and quantity of layers of the composition and the number of applied layers.

#### # 107 DARK EARTH

Saturated dark brown shade. It is one of the darkest colors in the palette. For bright girls who prefer maximum color.

Volume: 10 ml

#### # 106 DUST BROWN

Deep and soft taupe shade. The color, as if slightly dusty, creates a velvet tone. is suitable for any light or dark blond hair. When applied in a liquid consistency, it gives a natural, barely noticeable natural shadow, and when applied in a thick consistency, it gives a noble light brown color.

#### #108 WOOD WINE

Pleasant reddish-brown color with burgundy semitone. It emphasizes mild and light eyebrows. is perfect for girls with red and warm shades of hair.

Volume: 10 ml