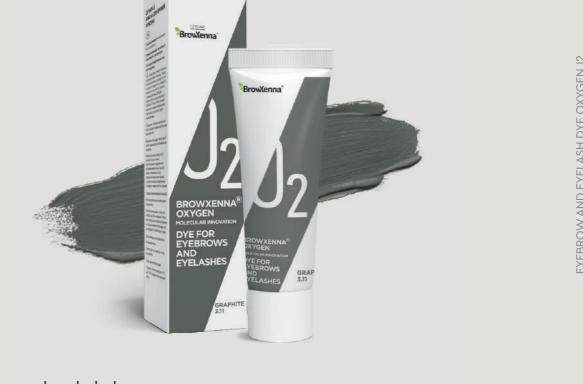

#### #3.11 Eyebrow and eyelash dye Oxygen J2 Graphite

Graphite shade for ash blondes and girls with light brown hair. Beautifully emphasizes the expressiveness of eyelashes and eyebrows, creating a very natural look. Delicate graphite color can even be used to tint men's eyebrows - it effectively colors, hides gray hair and is completely invisible. If you use shade 3.11 in a mix with a diluter, you can achieve a light shade.

#### Volume: 15 ml