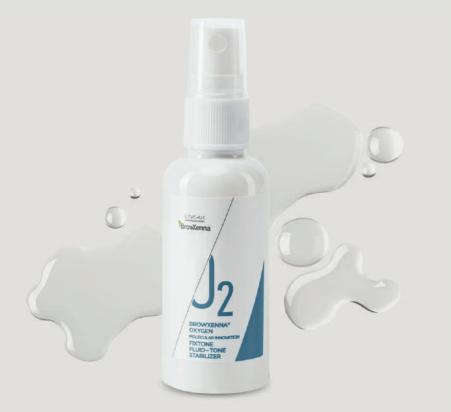

#### OXYGEN J2 Smart Coloring System

Oxygen J2 is a unique coloring technology. When creating the Oxygen J2 system, BrowXenna® technologists embodied modern ideas about gentle coloring of eyebrows and eyelashes, therefore, for Oxygen J2, they developed a special care complex that moisturizes, nourishes and protects hairs during coloring.

#### Oxygen J2 line composition:

#### Fluid tone stabilizer Oxygen J2

The tone stabilizer is used to stop the process of tone development on the hairs.

#### Oxygen J2 Fixtone Fluid-Tone Stabilizer

It is used after coloring, if it is necessary to stop the process of dye development on the skin and hairs and stabilize the result.

Volume: 50 ml

Ingredients: