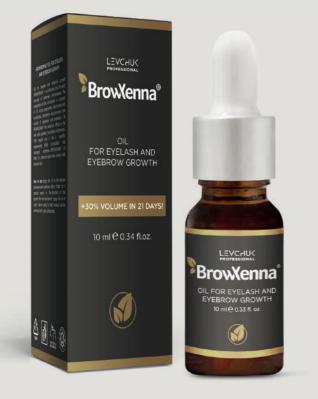

#### BrowXenna® Oil for Eyelash and Eyebrow Growth

Intensively moisturizes and strengthens eyebrows and eyelashes. The complex of 17 active components included in the oil helps restore the damaged shape of eyebrows, stimulates eyelash growth. The oil helps to preserve the color of eyebrows after dyeing with henna or dye and prolongs the result of the procedure, suitable for home use.

Volume: 10 g

Eruca Sativa Seed Extract, Linoleic Acid, Oleic Acid, Bioflavonoids, Quercetin, Corn Gluten Amino Acids, Adenine, Retinol, Ascorbic Acid, Tocopherol, Menadione.