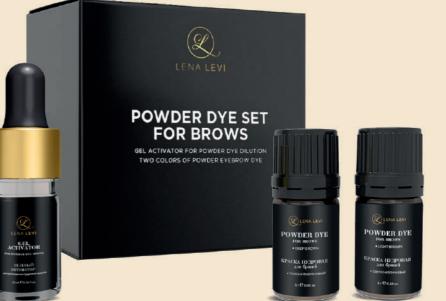

#### Lena Levi® Powder Dye Set for Eyebrow

Lena Levi Powder Dye Set for Eyebrows is an innovative dye for permanent eyebrow coloring. It helps create expressive and voluminous eyebrows for clients with a wide variety of eyebrow types, including thin eyebrows and those damaged by excessive correction. One package of powder dye is enough for up to 50 applications.

In the set: — Deep Brown Powder Eyebrow Dye (5 g) — Light Brown Powder Eyebrow Dye (5 g) — Gel activator (5 ml)