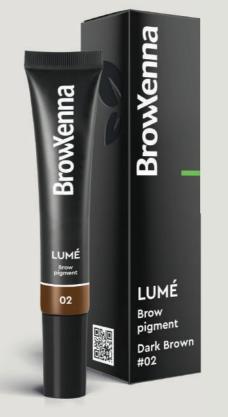

#### # 02 Dark Brown Volume: 15 ml

#### Ingredients of Dark Brown:

Aqua, Alcohol, Propylene Glycol, Benzyl Alcohol, Citric Acid, Panthenol, Hydroxyethylcellulose, Hydrolyzed Keratin, Ci 20470, Ci 15510, Ci 60730. Boowenna Browenna Bro