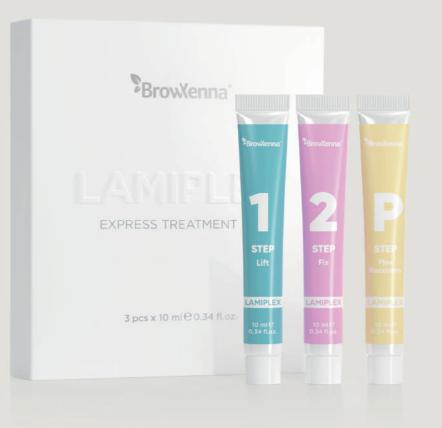

#### Lamination

Lamination

BROWXENNA® LAMIPLEX

#### BrowXenna® LamiPlex

Innovative system for express lamination of eyebrows and eyelashes, which significantly reduces procedure time and creates styled eyebrows and eyelashes effect for up to 8 weeks. The lamination now takes only 20–25 minutes.

#### Step No 1 Lift. Change in hair structure/ Formation of eyelash curl

The first stage of the LamiPlex system involves a change in hair structure and the formation of eyelash curls. It remodulates disulfide bonds, making the hairs more manageable.

Volume: 10 ml

#### Step No 2 Fix. Fixing the direction of hairs/fixing the curl

The second stage of the LamiPlex system fixes the direction of hairs and the curl. It closes the hair cuticle, neutralizes the effect of the first composition, and reliably secures the desired shape of eyebrows and eyelashes.

Volume: 10 ml

33

**BROWXENNA® LAMIPLEX** 

#### Step No 3 P-Plex Recovery

P-Plex Recovery is a unique formula designed to restore and protect hairs during and after chemical procedures. It regulates the interaction level of the first composition with each hair, ensuring optimal care and recovery.