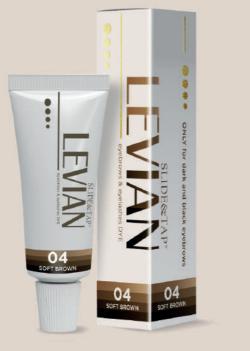

#### Levian<sup>®</sup> Eyebrow Dye

A long-lasting dye that can give your eyebrows and eyelashes a rich and deep color for a month or more. The line includes 3 bright shades that, when mixed together, give a wide palette, and a unique dye for delicately lightening black and dark eyebrows. Suitable for professional and home use.

- In the palette: Black
  - Brown
  - Light Brown
  - Soft Brown

Dyeing not only hairs, but also skin. Suitable for working with complex eyebrows: gray, overplucked, with tattoos and problem skin. A special formula without ammonia and without odor provides maximum comfort during dyeing and a gentle effect on the sensitive skin around the eyes.

#### Brown Volume: 15 ml

#### Ingredients of Brown dye:

Aqua, (C16-C18) Alkyl Alcohol, 2-Hydroxypropanol, Isobutanolamine, 2,4-Dihydroxy-2-Methylpentane, Diethyleneglycol Lauryl Ether, Glyceryl Stearate Se, Glycerol, Betaine, Ammonium Alum, p-Aminoaniline, Polysorbate 20, Polyoxyethylene (25) Cetyl/Stearyl Ether, 1-Hexadecanol, Gluconolactone, PEG-100 Stearate, Disodium Edetate, p-Methylaminophenol, 2-Hydroxyethylamine, Panthenol, 4-Amino-m-Cresol, Sodium Polyacrylate, Disodium Disulphite, Erythorbic Acid Sodium Salt, 2,6-Diaminopyridine, 2-Amino-3-Hydroxypyridine.