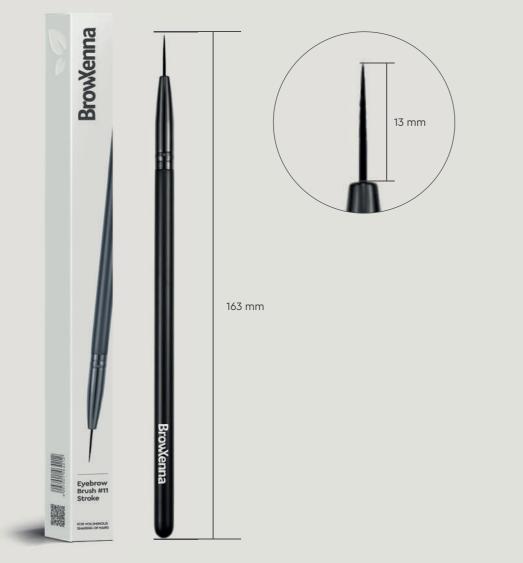

#### BrowXenna® Eyebrow brush «Hair» Nº11 ultra-thin for drawing hairs

«Hair» is a brush for coloring eyebrows with synthetic bristles, which will become an indispensable accessory in the arsenal of cosmetic tools. Thanks to the original canvas, imitating thin hairs, this brush is ideal for creating a natural and hair-like effect when coloring eyebrows.

BROWXENNA® EYEBROW BRUSH