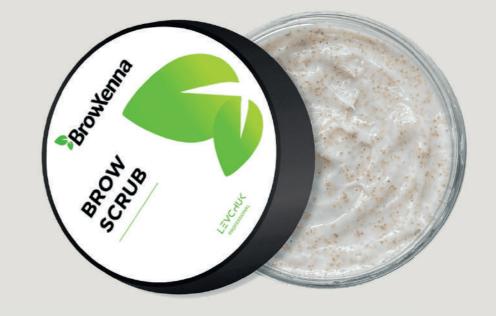

#### BrowXenna® Brow Scrub

Gently cleanses the skin and hairs, preparing them for dyeing with dye or henna, cedar cone particles gently remove dead cells and improve blood circulation. Shea butter activates dormant bulbs, olive oil moisturizes and nourishes the hairs, and panthenol strengthens and restores the texture of the hairs.

Volume: 50 g

# BROWXENNA® BROW SCRUB

#### Ingredients:

Aqua, C 12–15 Alkyl Benzoate, Pinus Sibirica Seed Powder, Cetearyl Olivate, Sorbitan Olivate, Cetearyl Alcohol, Olive Oil, Simmondsia Chinensis Jojoba Seed Oil, Isopropyl Palmitate, Caprylic/ Capric Triglycerides, Panthenol, Cetyl Palmitate, Sorbitan Palmitate, Butyrospermum Parkii Oil, Phenoxyethanol, Ethylhexylglycerin, Parfum. AND EYEBROW GROWTH