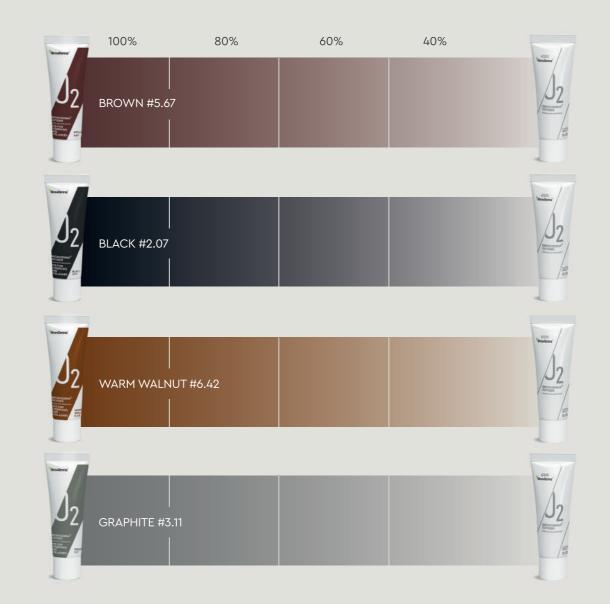

#### Oxygen J2 eyebrow and eyelash dye

4 shades of dye with a silky texture that can be mixed together.

#### Oxygen J2 Cream Diluter

Diluter is an innovative product for controlling color intensity during coloring. Allows you to achieve dozens of shades of one color and adjust their brightness. Used in a mix with the colors of the main palette.

#### Volume: 15 ml

 $(\mathbf{i})$ 

Diluter cream can work as a soft and gentle lightener: it allows you to lighten hairs by 1–2 tones. This property works within the Oxygen J2 Smart Coloring System. The interaction of the diluter with dyes of other brands can be unpredictable.