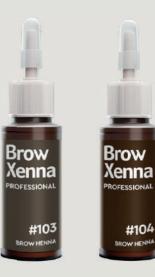

# 103 **RICH TAUPE** 

Is suitable for brunettes and dark brown-haired women, can be used to darken any other shade.

Volume: 10 ml

#### #102 COLD COFFEE

Is suitable for brown-haired women with a cold hair tone. It looks perfect on girls with dark hair and brown eyes. For blondes is used with caution.

Volume: 10 ml