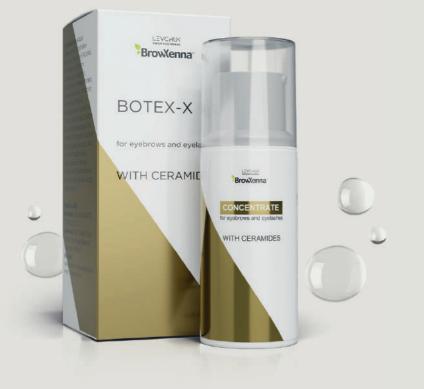

#### BrowXenna® BOTEX-X Concentrate for Eyebrows and Eyelashes with Ceramides

BrowXenna® BOTEX-X Concentrate Supports the functions of the protective barrier of the skin and hairs and helps retain moisture. Forms a weightless film on the surface of the hairs, which nourishes them and prevents overdrying. And also restores the structure of the hairs and increases their elasticity. The key component in the composition is Ceramides, an integral part of the protective barrier of the skin.

#### Ingredients:

Aqua, Hamamelis Virginiana Extract, Isopropyl Alcohol, Carbomer (Sodium Carbomer), Glycerin, Hydrolyzed Wheat Protein, Phenoxyethanol, Allantoin, Panthenol, PEG-40 Hydrogenated Castor Oil, Sodium Ascorbate, Sodium Salicylate, Hydrolyzed Silk Protein, Ceramide 2, Sodium Polyacrylate, Ascorbic Acid, Aroma (Parfum), Phospholipids, Sphingolipids, Sodium Hydroxide, Ethylpanthenol, Niacinamide, Glycolic Acid, Lactic Acid.