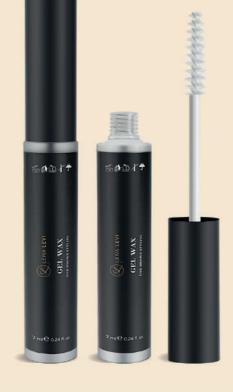

#### Lena Levi® Eyebrow Gel Wax

Soft eyebrow fixation with a lamination effect! Lena Levi eyebrow gel wax does not stick the hairs together and allows you to give them any shape with a convenient brush. The effect of salon lamination at home!

Lena Levi gel wax has a nice aroma and reliably fixes the shape of the eyebrows for the whole day. Contains caring components that retain moisture and make the hairs more elastic and smooth. With this component the eyebrows acquire a beautiful shine and hold the styling for a long time. For professional and home use.

Volume: 7 ml

LENA LEVI® EYEBROW GEL WAX

#### Ingredients:

Aqua, Ceteareth-25, Glycerin, PEG-7 Glyceryl Cocoate, PEG-40 Hydrogenated Castor Oil, Polysorbate-80, Chlorphenesine, Phenoxyethanol, Aroma.

LENA LEVI® SCRUB FOR LIPS AND EYEBROWS