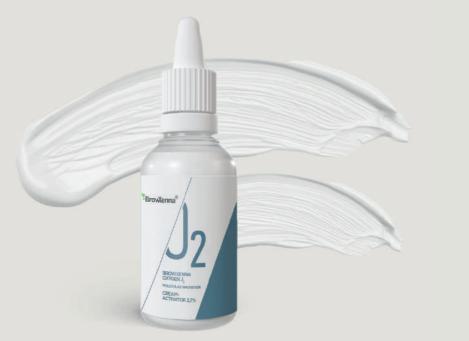

#### Cream activator 2.7% Oxygen J2

For gentle penetration of the dye pigment into the hair structure.

#### Cream-activator 2.7% Oxygen J2

An important part of the Oxygen J2 eyebrow and eyelash coloring system. When mixed with dye, the cream activator provides a gentle and delicate effect of the dye on the hairs and skin. Guarantees longlasting and safe coloring.

Volume: 30 ml Volume: 100 ml

CREAM-ACTIVATOR 2.7% OXYGEN J2