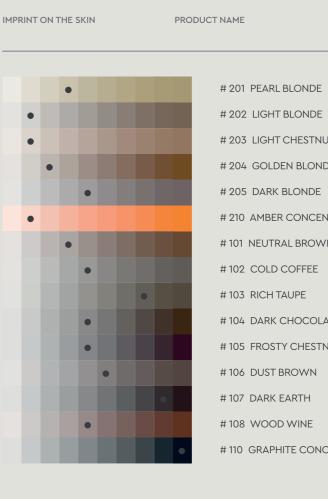

#### # 203 LIGHT CHESTNUT

Volume: 10 ml

Is a shade suitable for blondes with honey and golden tints of hair, as well as for brown-haired women a light red tint hair.

#### # 201 PEARL BLONDE

A gentle, cold, ash-pearlescent shade that leaves a shadow on the skin. Suitable for girls with ash-blond hair. Does not darken the hairs and can be used in its pure form.

Volume: 10 ml

#### # 204 GOLDEN BLONDE

Is a soft gentle shade that suits girls with warm light hair color, as well as natural blondes. In its pure form it easily falls on the skin, emphasizing the wheat color of the hairs.

#### # 202 LIGHT BLONDE

Is a shade suitable for light blondes and girls with olive skin tone. In its pure form the shade can give a light haze or look transparent on the skin.

Volume: 10 ml

#### # 205 DARK BLONDE

Is one of the most popular shades in the palette. It is suitable for ashy blondes, dark blonde girls, as well as for owners of Slavic and European types of appearance.

Volume: 10 ml

# 103 **RICH TAUPE** 

Is suitable for brunettes and dark brown-haired women, can be used to darken any other shade.

Volume: 10 ml

#### #102 COLD COFFEE

Is suitable for brown-haired women with a cold hair tone. It looks perfect on girls with dark hair and brown eyes. For blondes is used with caution.

Volume: 10 ml

#### # 104 DARK CHOCOLATE

Is suitable for girls with brown hair and brown eyes. Its pure form is emphasizing the cool brown tone of the hairs.

Volume: 10 ml

#### # 105 FROSTY CHESTNUT

Is suitable for girls with dark hair with a chestnut-copper shine. This is a warm shade. In order to adjust the color saturation, change the consistency and quantity of layers of the composition and the number of applied layers.

#### # 107 DARK EARTH

Saturated dark brown shade. It is one of the darkest colors in the palette. For bright girls who prefer maximum color.

Volume: 10 ml

#### # 106 DUST BROWN

Deep and soft taupe shade. The color, as if slightly dusty, creates a velvet tone. is suitable for any light or dark blond hair. When applied in a liquid consistency, it gives a natural, barely noticeable natural shadow, and when applied in a thick consistency, it gives a noble light brown color.

#### #108 WOOD WINE

Pleasant reddish-brown color with burgundy semitone. It emphasizes mild and light eyebrows. is perfect for girls with red and warm shades of hair.

Volume: 10 ml

# 110 GRAPHITE CONCENTRATE

Is used to darken henna shades or to achieve a cool shade.

Volume: 10 ml

#### # 210 AMBER CONCENTRATE

Makes shades warmer, it is used to soften the color or add some red.

Volume: 10 ml