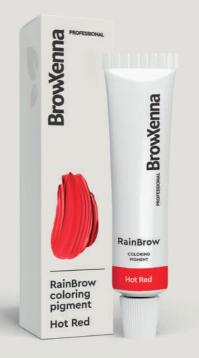

#### Hot Red

Volume: 15 ml

#### Ingredients of Hot Red:

Aqua, Cetearyl Alcohol, Cetrimonium Chloride, Ceteareth-20, Propylene Glycol, Cyclopentasiloxane, Bis-Diisopropanolamino-PG-Propyl Dimethicone/ Bis-Isobutyl PEG-14 Copolymer, Polysorbate 20, Butyloctanol, Hydroxyethyl Urea, Silk Proteins, Ceramides, Parfum, Phenoxyethanol, Ethylhexylglycerin, Basic Red 22, Basic Red 51.