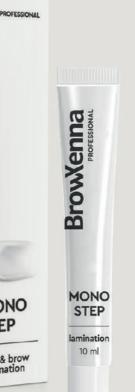

#### MONO STEP

lash & brow lamination

#### Browxenna<sup>®</sup> Monostep Lamination

Composition for lamination of eyelashes and eyebrows MonoStep Lamination BrowXenna®.

Innovative system for express lamination of eyebrows and eyelashes, which significantly reduces the procedure time and creates the effect of styled eyebrows and eyelashes for up to 8 weeks. The lamination procedure now takes only 20-25 minutes! Without compromising the quality of the hair and the result.

Volume: 10 ml