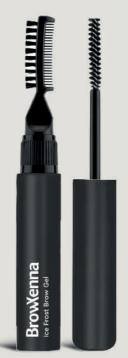

#### BrowXenna® Ice Frost Brow Gel

Innovative eyebrow gel with lamination effect and double-sided brush reliably fixes hairs and keeps shape all day. Ideal for precise application and combing, providing a professional result. White gel, which becomes invisible after drying, does not leave a coating and is suitable for all types and shades of eyebrows. Dries quickly and does not stick hairs together, creating a natural and neat look.

Volume: 8 ml

#### Ingredients:

Aqua, Glyceryl stearate, Propylene glycol, Polyquaternium-10, PVP, Peg-20 stearate, Polysorbate 20, Polyethylene, Microcrystalline wax, Phenoxyethanol.