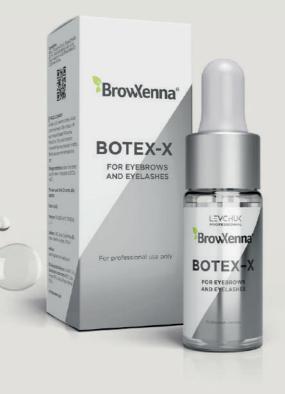

#### BrowXenna® Botex-x for Eyebrows and Eyelashes

Is a care product for eyebrows and eyelashes. BrowXenna® has developed a unique formulation that restores and strengthens hairs, makes them denser, glossy and full. Active ingredients penetrate the hair structure, accelerate the regeneration processes, promote hair restoration after lamination, bleaching, frequent coloring with henna or dye.

Suitable for professional and home care.

Volume: 10 ml

Volume: 5 ml

SHES EYEL FOR EYEBROWS AND **BROWXENNA® BOTEX-X** 

#### Ingredients:

Aqua, Propylene Glycol, Fucogel 1,5 (Biosaccharide Gum-1), Urea, Aloe Barbadensis Leaf Juice, Hyaluronic Acid, Polysorbate-20, Carbomer, Aroma.