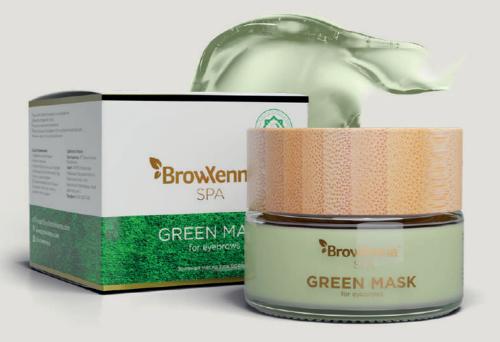

BROWXENNA® GREEN MASK FOR EYEBROWS

### BrowXenna® Green Mask for Eyebrows

The first product from the premium BrowXenna® Spa collection for professional use. It consists of 90% natural plant components. Easy to use, suitable for regular use. It deeply nourishes and qualitatively moisturizes the skin and hairs, and its effect is noticeable instantly.

Volume: 15 ml

#### Ingredients:

Aqua, Behentrimonium Methosulfate, Caprylic/Capric Triglyceride, Cetearyl Alcohol, Vitis Vinifera (Grape) Seed Oil, Butyrospermum Parkii (Shea) Butter, Glycerin, Parfum, Hydrolyzed Wheat Protein, Citrus Paradisi (Grapefruit) Peel Extract, Citrus Aurantium Fruit Extract, Cannabis Sativa Seed Oil, Niacinamide, Sodium Salicylate, Lactic Acid, Taurine, Betaine, Aloe Barbadensis Leaf Juice Extract, Camellia Sinensis Leaf Extract, Benzyl Alcohol, Benzoic Acid, Sorbic Acid, Citric Acid.