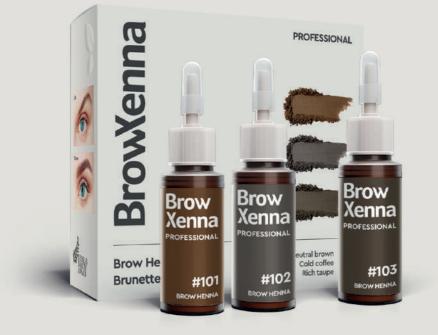

#### BRUNETTE COLORS

Individual henna vials are supplied in a kit, each kit includes: 30ml Hyaluronic base, individual henna vial 10g and a measuring spoon 1 pcs.

Brow

Xenna

ROFESSIONAL

#102

BROWHEN

Brow

Xenna

PROFESSIONAL

#101

BROW HEN

Is suitable for eyebrow tinting of light brown-haired girls. A warm brown shade is well revealed on light hairs, so it is suitable for wheat blondes and redheads.

Volume: 10 ml

# 103 **RICH TAUPE** 

Is suitable for brunettes and dark brown-haired women, can be used to darken any other shade.

Volume: 10 ml

#### #102 COLD COFFEE

Is suitable for brown-haired women with a cold hair tone. It looks perfect on girls with dark hair and brown eyes. For blondes is used with caution.

Volume: 10 ml

#### # 104 DARK CHOCOLATE

Is suitable for girls with brown hair and brown eyes. Its pure form is emphasizing the cool brown tone of the hairs.

Volume: 10 ml