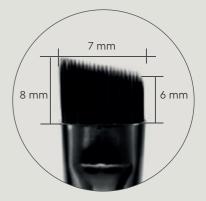

#### BrowXenna® Eyebrow brush «Hair» Nº11 ultra-thin for drawing hairs

«Hair» is a brush for coloring eyebrows with synthetic bristles, which will become an indispensable accessory in the arsenal of cosmetic tools. Thanks to the original canvas, imitating thin hairs, this brush is ideal for creating a natural and hair-like effect when coloring eyebrows.