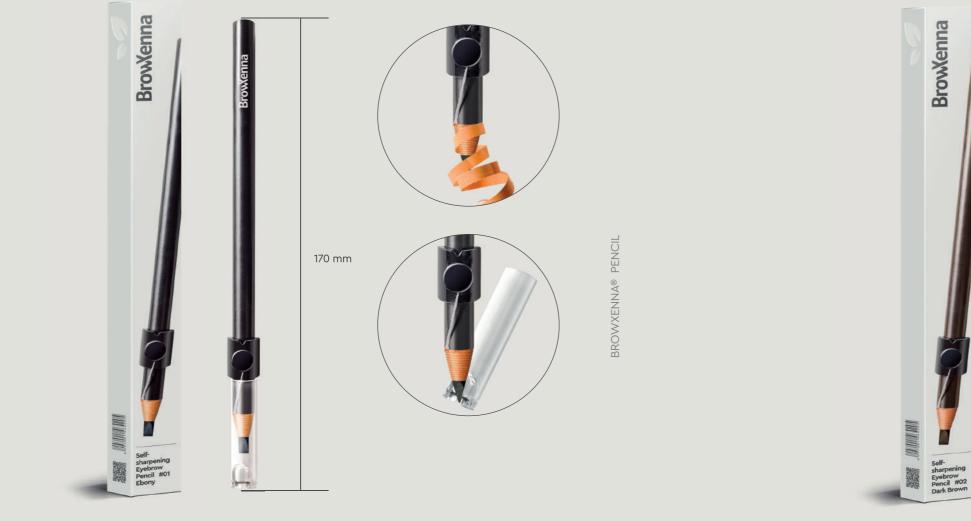

# BrowXenna® Self-sharpening pencil with thread tensioner, 01 Ebony

Gives eyebrows the perfect shape, guarantees delicate shading, easy application and rich color. Waterproof, does not lose color and does not spread for 16 hours. The pencil comes with a thread tensioner and a lead sharpening system for the «hair» technique. Ideal for brow masters, permanent makeup artists, home use.

# BrowXenna® Self-sharpening pencil with thread tensioner, 02 Dark brown

Gives eyebrows the perfect shape, guarantees delicate shading, easy application and rich color. Waterproof, does not lose color and does not spread for 16 hours. The pencil comes with a thread tensioner and a lead sharpening system for the «hair» technique. Ideal for brow masters, permanent makeup masters, home use.