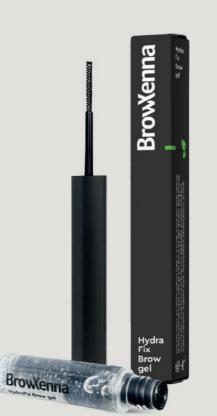

#### BrowXenna® HydraFix Brow gel

Long-lasting fixation and perfect eyebrow shape in one step. The convenient brush grabs the hairs and lifts them from the roots, and the soft texture of the gel not only lays them in the right direction, but also perfectly moisturizes. The effect of neatly shaped eyebrows lasts all day.

Volume: 6 ml

Acrylates/Ethylhexyl, AcrylatesCopolymer, Propylene Glycol, Phenoxyethanol, Ethylhexyllycerin, Cl 77499.

Decorative cosmetics

NEW