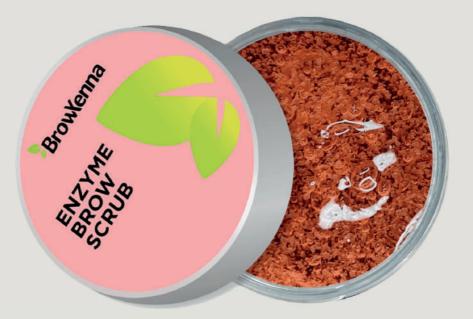

#### BrowXenna® Enzym Brow Scrub

Gently cleanses the skin and hairs, preparing them for dyeing with dye or henna, the enzyme exfoliant Keratoline stimulates the process of cell renewal, special exfoliating particles delicately cleanse the skin and hairs. Does not injure, dry or irritate the skin, suitable for sensitive skin.

Volume: 50 g

#### Ingredients:

Aqua, Glycerin, Cellulose, Panthenol, Carbomer, Polysorbate-20,Allantoin, Aminomethylpropanol, Ethylhexylglycerin, Bacillus ferment, Propylene Glycole, Phenoxyethanol, Parfum, Cl 14720, Cl 19140.