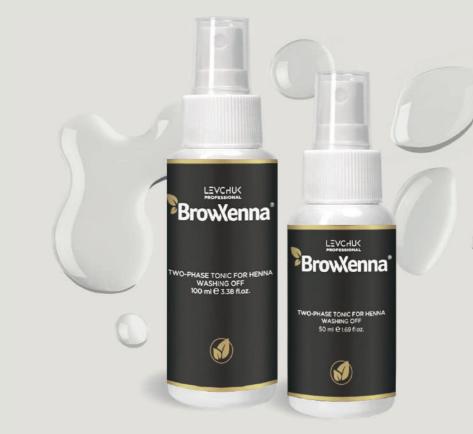

#### BrowXenna® Two-phase Tonic for Henna Washing off

BrowXenna® Tonic delicately removes dried layers of henna from the skin, effectively neutralizes the effect of cleansers and restores the natural pH balance of the skin. Fixes the coloring result, fixes the color in the hairs, prolongs the durability of henna coloring for eyebrows BrowXenna®.

Volume: 100 ml

# BROWXENNA® TWO-PHASE TONIC FOR HENNA WASHING OFF

#### Ingredients:

Aqua, Sodium Chloride, Potassium Chloride, Melaleuca Alternifolia Leaf Water, Hamamelis Virginiana Extract, Aroma, Magnesium Chloride, Magnesium Nitrate, 5-Chloro-2-Methyl-4-Isothiazolin-3-One, 2-Methyl-4-Isothiazolin-3-One.