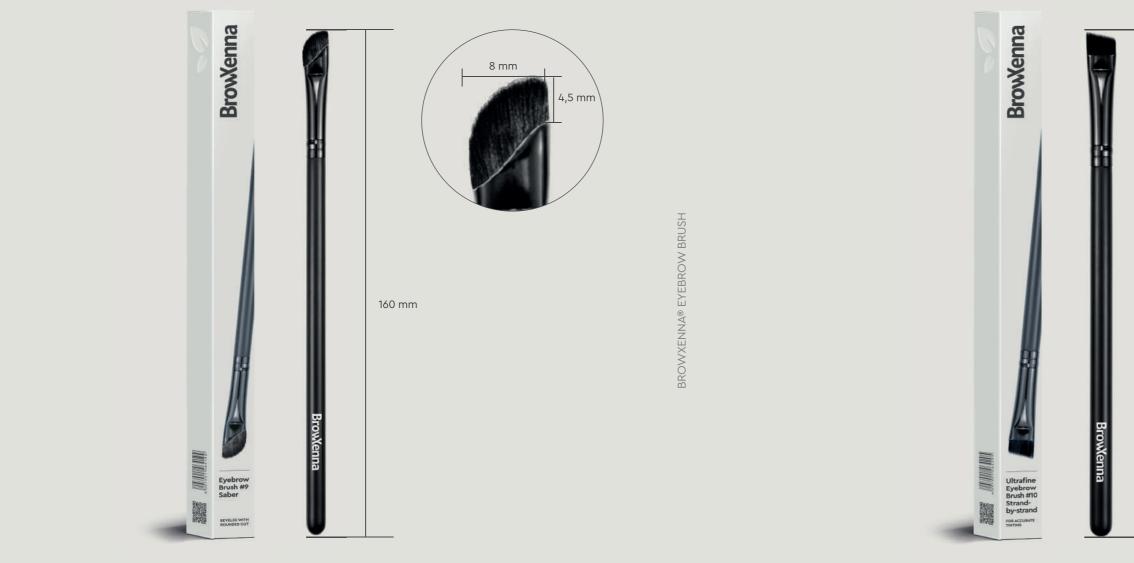

#### BrowXenna® Eyebrow brush «Sabre» BrowXenna® Nº9 beveled with a rounded cut

A professional brush for eyebrow coloring, designed to achieve perfection in every stroke. The brush has synthetic bristles and an ultra-thin cut, which allows it to be used for various makeup application techniques, including graphic lines, watercolor effects and hair technique. This makes it an indispensable tool for professionals who value precision and versatility.

#### BrowXenna® Eyebrow brush «Stroke» Nº10 beveled for voluminous shading of hairs

The original canvas and synthetic bristles of the brush, made of high-quality materials, guarantee perfect application of dye and ease of care. The hairs of the brush have optimal rigidity and elasticity, which allows you to achieve maximum precision in work, whether it is thin strokes or hair coloring technique.