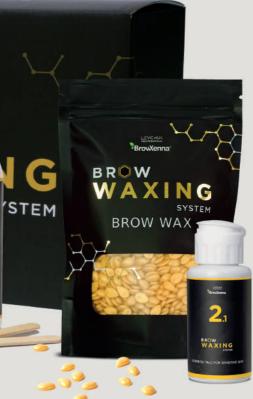

#### BrowXenna® Kit «OXYGEN J2 Smart Coloring System»

A complete set, it contains all the products of the Oxygen J2 line. An ideal choice for those who want to try out the entire system of smart eyebrow and eyelash coloring.

- The kit includes: 4 dyes and Cream-diluter (15 ml each)
  - Cream-activator 2,7% (30 ml)
  - Fixtone Fluid-Tone Stabilizer (50 ml)

# BROW/XENNA® KIT "OXYGEN J2 SMART COLORING SYSTEM

EYELASH DYE OXYGEN J2

AND

EYEBROW