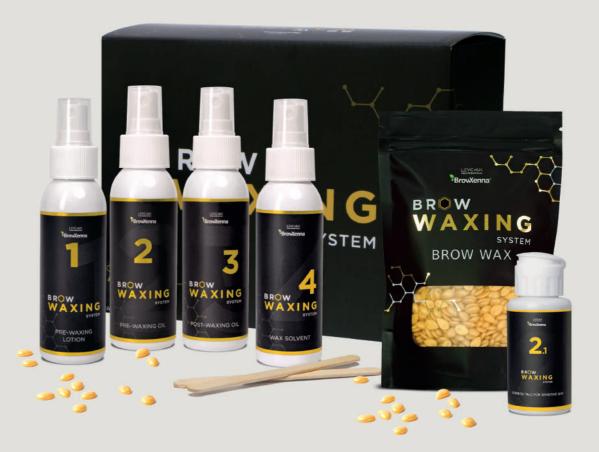

#### **Brow Waxing System**

Perfect SPA eyebrow correction is the task of the Brow Waxing System by BrowXenna® depilation system.

-¢

A

SPA depilation with oil and talc

The products of the system complement and enhance each other's properties

#### BrowXenna® Brow Waxing System

This is care and depilation in one set.

The series combines products that not only remove hairs, but also care for the skin, creating the effect of a pleasant SPA procedure: natural oils, cleansing lotion and hypoallergenic wax.

#### The line includes:

- Depilation wax (Brow Wax)
- Pre-waxing Lotion Pre-waxing Oil
- Cosmetic talc for sensitive skin
- Post-waxing Oil
- Wax solvent (Wax Solvent)
- Wooden applicator for depilation