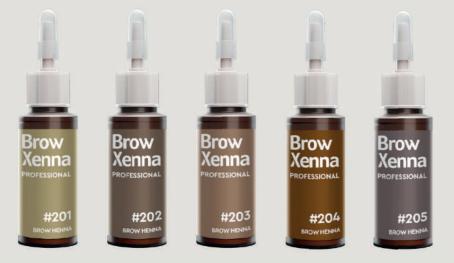

#### **BLONDE COLORS**

Individual henna vials are supplied in a kit, each kit includes: 30ml Hyaluronic base, individual henna vial 10g and a measuring spoon 1 pcs.

#### # 203 LIGHT CHESTNUT

Volume: 10 ml

Is a shade suitable for blondes with honey and golden tints of hair, as well as for brown-haired women a light red tint hair.

#### # 201 PEARL BLONDE

A gentle, cold, ash-pearlescent shade that leaves a shadow on the skin. Suitable for girls with ash-blond hair. Does not darken the hairs and can be used in its pure form.

Volume: 10 ml

#### # 204 GOLDEN BLONDE

Is a soft gentle shade that suits girls with warm light hair color, as well as natural blondes. In its pure form it easily falls on the skin, emphasizing the wheat color of the hairs.

#### # 202 LIGHT BLONDE

Is a shade suitable for light blondes and girls with olive skin tone. In its pure form the shade can give a light haze or look transparent on the skin.

Volume: 10 ml

#### # 205 DARK BLONDE

Is one of the most popular shades in the palette. It is suitable for ashy blondes, dark blonde girls, as well as for owners of Slavic and European types of appearance.

Volume: 10 ml