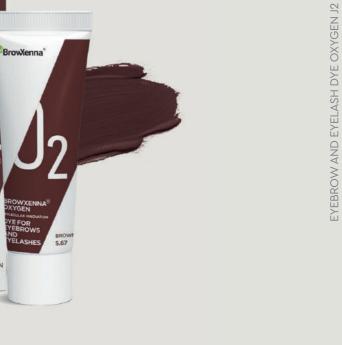

#### #5.67 Eyebrow and eyelash dye Oxygen J2 Brown

Beautiful brown shade. Universal cold tone, which harmoniously emphasizes the appearance of girls with chestnut or light brown hair. Mixing the dye with a diluter allows you to adjust the color intensity and get the desired tone for any hair color.

#### Volume: 15 ml