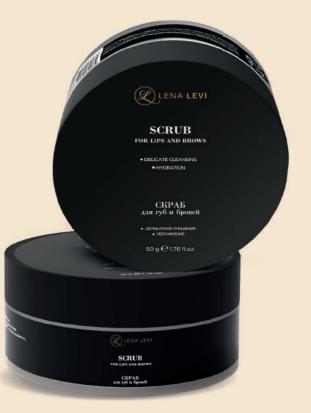

#### Ingredients:

Aqua, Ceteareth-25, Glycerin, PEG-7 Glyceryl Cocoate, PEG-40 Hydrogenated Castor Oil, Polysorbate-80, Chlorphenesine, Phenoxyethanol, Aroma.

LENA LEVI® SCRUB FOR LIPS AND EYEBROWS

#### Lena Levi® Scrub for Lips and Eyebrows

Incredibly gentle and light gel scrub, developed specifically for use in the eyebrow area. The scrub gently exfoliates, cleanses and moisturizes the skin and hairs. Double-action cleansing complex: enzymatic and mechanical. Suitable for sensitive skin. For professional and home use.

Volume: 50 g