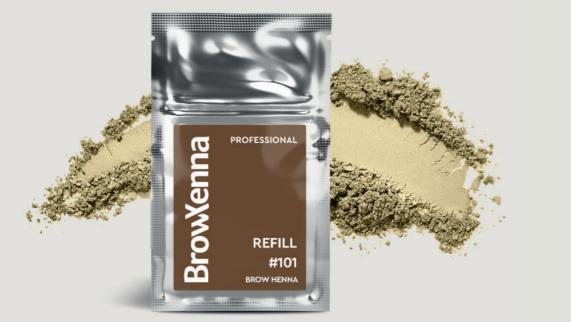

#### SACHET-REFILL

#### Sachet-refill

Is a convenient packaging, which allows you to store the stock of.

Volume: 6 gr.

(i) \_\_\_\_\_\_\_\_ After opening the sachet, henna must be poured into the bottle.

# BROWXENNA® BROW HENN

SACHET-

|          | REFIL    |                               |
|----------|----------|-------------------------------|
|          | Article  |                               |
|          | 500201en |                               |
|          | 500202en |                               |
| JT       | 500203en |                               |
| DE       | 500204en |                               |
|          | 500205en | Ň                             |
| NTRATE   | 500210en | A F A A                       |
| 'N       | 500101en | RPOW/YENNA/@ COLOR CHART ROOK |
|          | 500102en |                               |
|          | 500103en | @<br>                         |
| ATE      | 500104en | NN<br>X FNN                   |
| TUM      | 500105en |                               |
|          | 500106en | ۵<br>۲                        |
|          | 500107en |                               |
|          | 500108en |                               |
| CENTRATE | 500110en |                               |
|          |          |                               |