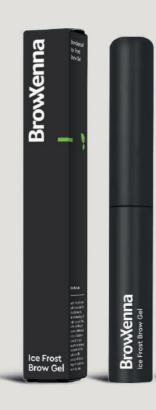

#### BrowXenna® Ice Frost Brow Gel

Innovative eyebrow gel with lamination effect and double-sided brush reliably fixes hairs and keeps shape all day. Ideal for precise application and combing, providing a professional result. White gel, which becomes invisible after drying, does not leave a coating and is suitable for all types and shades of eyebrows. Dries quickly and does not stick hairs together, creating a natural and neat look.

Volume: 8 ml

#### Ingredients:

Aqua, Glyceryl stearate, Propylene glycol, Polyquaternium-10, PVP, Peg-20 stearate, Polysorbate 20, Polyethylene, Microcrystalline wax, Phenoxyethanol.