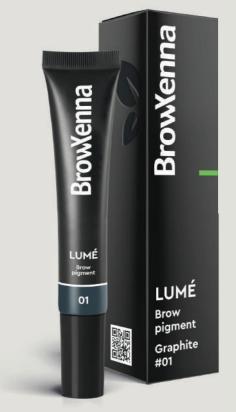

#### BrowXenna<sup>®</sup> Lumé Hybrid Gel Tint for Brows

This is a product from a professional brand, developed for both professionals and for home use by every woman. The pigments can be mixed together to obtain the perfect shade.

In the palette: - # 01 Graphite - # 02 Dark Brown

- # 02 Dark Brown

— # 03 Copper

— # 04 Taupe Brown

BrowXenna® Lumé Direct Action Pigments

BrowXenna® Lumé are the world's first direct action gel dyes created specifically for eyebrow coloring!

#### # 01 Graphite

Volume: 15 ml