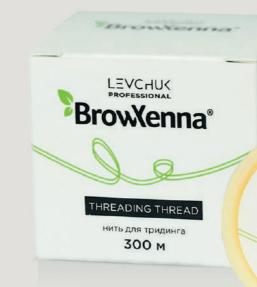

#### Browxenna® Threading Thread

Professional BrowXenna® antibacterial Thread for threading allows you to quickly, painlessly and effectively remove unwanted hairs. The special twisting system helps to work with hard and dense hairs, and the optimal thickness of the thread promotes an ideally smooth glide on the skin. The thread does not violate the integrity of the skin and allows you to pick up even very short, ingrown and damaged hairs during improper removal.

Length of thread: 300 m

Ingredients:

100 % Cotton.