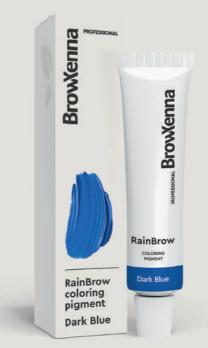

### BrowYenna

Coloring Direct Action Pigments

#### Direct action pigments BrowXenna® RainBrow Coloring

BrowXenna® RainBrow Coloring— the world's first direct action dyes created specifically for eyebrow coloring!

They have a pleasant aroma.

Contain a powerful complex of caring components in the composition.

#### BrowXenna® RainBrow Coloring Direct **Action Pigments**

The line includes 4 rich colors that can be used separately or mixed together.

- The palette includes: : — Dark Blue
  - Hot Red
  - Ultraviolet
  - Barbie Pink

#### Dark Blue Volume: 15 ml

#### Ingredients of Dark Blue:

Aqua, Cetearyl Alcohol, Cetrimonium Chloride, Ceteareth-20, Propylene Glycol, Cyclopentasiloxane, Bis-Diisopropanolamino-PG-Propyl Dimethicone/ Bis-Isobutyl PEG-14 Copolymer, Polysorbate 20, Butyloctanol, Hydroxyethyl Urea, Silk Proteins, Ceramides, Parfum, Phenoxyethanol, Ethylhexylglycerin, Basic Blue 26.