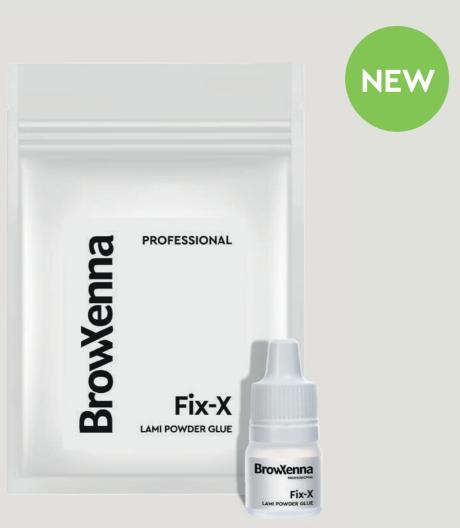

#### BrowXenna<sup>®</sup> Fix-X Lami Powder Glue

Fix-X Lami Powder Glue BrowXenna — an innovative alternative to the regular lash lift adhesives. It has strong stickiness which makes lamination faster and easier.

Volume: 3 ml

Ingredients:

Extract.

Hydroxyethylcellulose,

Polyquaternium-10, Xanthan Gum, Allantoin, Chamomilla Recutita (Matricaria) Flower

BROWXENNA® LAMIPLEX

Lamination