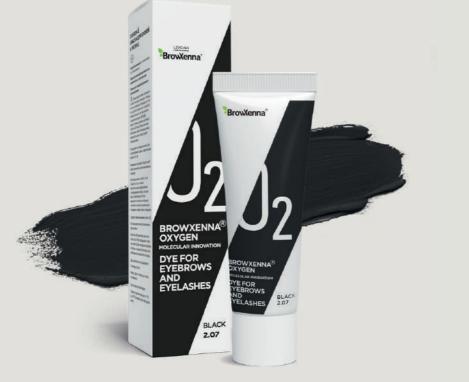

#### #2.07 Oxygen J2 Black Eyebrow and Eyelash Dye

Black shade. Ideal for both burning brunettes and girls with dark hair. To make the tone lighter, it must be mixed with a diluter. On the hairs, the Black shade gives a pure and intense color - after dyeing, eyebrows and eyelashes look brighter and more expressive.

Volume: 15 ml

#### Ingredients of eyebrow and eyelash dye #2.07:

Aqua, Ethanolamine, Cetearyl Alcohol, Propylene Glycol, Aminomethyl Propanol, p-Phenylenediamine, Hexylene Glycol, Glycerin, Betaine, Urea, Ammonium Sulphate, Laureth-2, Glyceryl Stearate SE, Hydrolyzed Silk Protein, Hydrolyzed Oats, Hydrolyzed Keratin, Polysorbate-20, Ceteareth-25, Potassium Cetyl Phosphate, 2,4-Diaminophenoxyethanol HCl, Gluconolactone, Disodium EDTA, PEG-100 Stearate, 4-Chlororesorcinol, p-Methylaminophenol, N-Phenyl-p-Phenylenediamine Sulfate, Sodium Polyacrylate, Sodium Metabisulfite, Panthenol, Aroma, PEG-14M, Sodium Erythorbate.