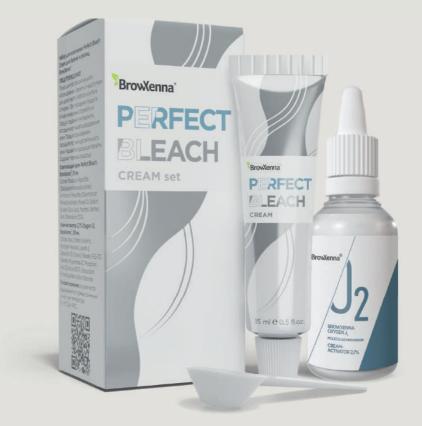

#### BrowXenna® Perfect Bleach Cream set

Professional set of hair lightening products Perfect Bleach BrowXenna®. Suitable for lightening unwanted dark hair on the face and body; natural eyebrows, the color of which is very different from the hair color; dyed eyebrows, if the shade is too dark.

- **The set includes:** Cream activator 2.7% Oxygen J2 (volume 30 ml)
  - Lightening powder Perfect Bleach (volume 15 g)
  - Measuring spoon (1 pc.)

ECT BLEACH CREAM SET BROWXENNA® PERF