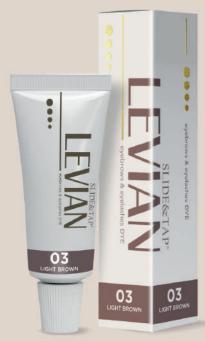

#### Levian<sup>®</sup> Eyebrow Dye

A long-lasting dye that can give your eyebrows and eyelashes a rich and deep color for a month or more. The line includes 3 bright shades that, when mixed together, give a wide palette, and a unique dye for delicately lightening black and dark eyebrows. Suitable for professional and home use.

- In the palette: Black
  - Brown
  - Light Brown
  - Soft Brown

Dyeing not only hairs, but also skin. Suitable for working with complex eyebrows: gray, overplucked, with tattoos and problem skin. A special formula without ammonia and without odor provides maximum comfort during dyeing and a gentle effect on the sensitive skin around the eyes.

#### Soft Brown

Volume: 15 ml

#### Ingredients of Soft Brown dye:

Aqua, (C16-C18) Alkyl Alcohol, 2-Hydroxypropanol, Isobutanolamine, Glycerol, 2,4-Dihydroxy-2-Methylpentane, Betaine, Ammonium Alum, Glyceryl Stearate Se, Diethyleneglycol Lauryl Ether, Polyoxyethylene (25) Cetyl/Stearyl Ether, Polysorbate 20, 1-Hexadecanol, Gluconolactone, Disodium Edetate, PEG-100 Stearate, 2-Hydroxyethylamine, Panthenol, Sodium Polyacrylate, Disodium Disulphite, Erythorbic Acid Sodium Salt.