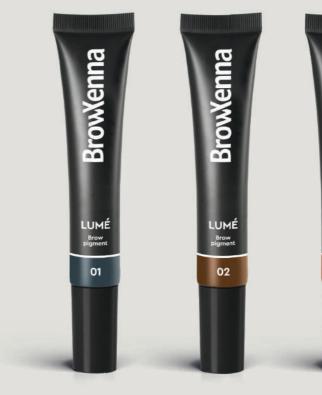

In the palette: - # 01 Graphite - # 02 Dark Brown

- # 02 Dark Brown

— # 03 Copper

— # 04 Taupe Brown

BrowXenna® Lumé Direct Action Pigments

BrowXenna® Lumé are the world's first direct action gel dyes created specifically for eyebrow coloring!

#### # 01 Graphite

Volume: 15 ml

#### # 02 Dark Brown Volume: 15 ml