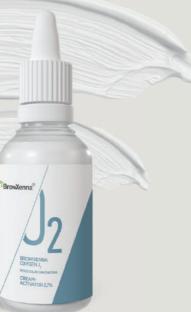

#### Cream activator 2.7% Oxygen J2

For gentle penetration of the dye pigment into the hair structure.

#### Cream-activator 2.7% Oxygen J2

An important part of the Oxygen J2 eyebrow and eyelash coloring system. When mixed with dye, the cream activator provides a gentle and delicate effect of the dye on the hairs and skin. Guarantees longlasting and safe coloring.

Volume: 30 ml Volume: 100 ml

CREAM-ACTIVATOR 2.7% OXYGEN J2