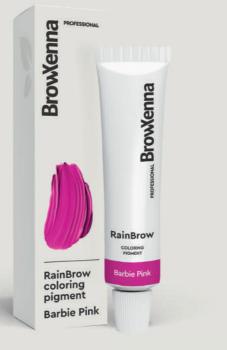

### BrowYenna

Coloring Direct Action Pigments

#### Direct action pigments BrowXenna® RainBrow Coloring

BrowXenna® RainBrow Coloring— the world's first direct action dyes created specifically for eyebrow coloring!

They have a pleasant aroma.

Contain a powerful complex of caring components in the composition.

#### BrowXenna® RainBrow Coloring Direct **Action Pigments**

The line includes 4 rich colors that can be used separately or mixed together.

- The palette includes: : — Dark Blue
  - Hot Red
  - Ultraviolet
  - Barbie Pink

#### Barbie Pink

Volume: 15 ml

#### Ingredients of Barbie Pink:

Aqua, Cetearyl Alcohol, Cetrimonium Chloride, Ceteareth-20, Propylene Glycol, Cyclopentasiloxane, Bis-Diisopropanolamino-PG-Propyl Dimethicone/Bis-Isobutyl PEG-14 Copolymer, Polysorbate 20, Butyloctanol, Hydroxyethyl Urea, Silk Proteins, Ceramides, Parfum, Phenoxyethanol, Ethylhexylglycerin, Basic Red 51, Basic Blue 3.