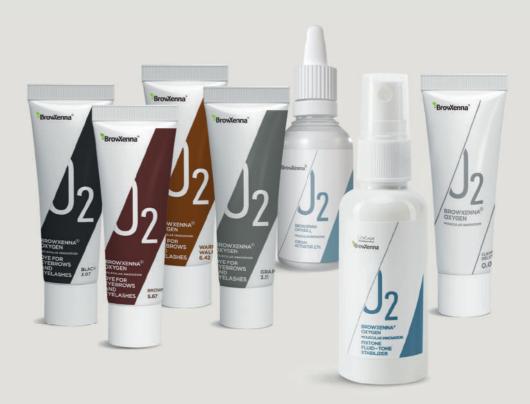

#### BrowXenna® Kit «OXYGEN J2 Smart Coloring System»

A complete set, it contains all the products of the Oxygen J2 line. An ideal choice for those who want to try out the entire system of smart eyebrow and eyelash coloring.

- The kit includes: 4 dyes and Cream-diluter (15 ml each)
  - Cream-activator 2,7% (30 ml)
  - Fixtone Fluid-Tone Stabilizer (50 ml)

# BROW/XENNA® KIT "OXYGEN J2 SMART COLORING SYSTEM

EYELASH DYE OXYGEN J2

AND

EYEBROW