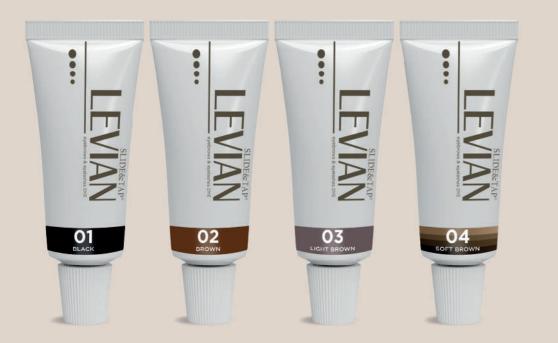

#### Levian<sup>®</sup> Eyebrow Dye

A long-lasting dye that can give your eyebrows and eyelashes a rich and deep color for a month or more. The line includes 3 bright shades that, when mixed together, give a wide palette, and a unique dye for delicately lightening black and dark eyebrows. Suitable for professional and home use.

- In the palette: Black
  - Brown
  - Light Brown
  - Soft Brown

Dyeing not only hairs, but also skin. Suitable for working with complex eyebrows: gray, overplucked, with tattoos and problem skin. A special formula without ammonia and without odor provides maximum comfort during dyeing and a gentle effect on the sensitive skin around the eyes.

#### Black

Volume: 15 ml

#### Brown Volume: 15 ml

89

LEVIAN® EYEBROW DYE

Light Brown Volume: 15 ml

#### Soft Brown

Volume: 15 ml