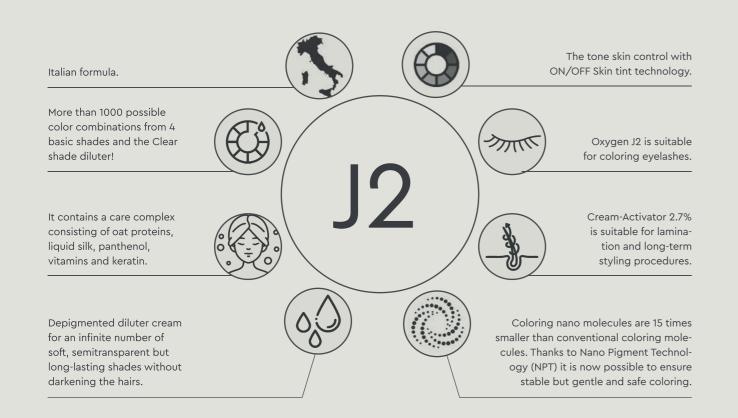

#### OXYGEN J2 Smart Coloring System

Oxygen J2 is a unique coloring technology. When creating the Oxygen J2 system, BrowXenna® technologists embodied modern ideas about gentle coloring of eyebrows and eyelashes, therefore, for Oxygen J2, they developed a special care complex that moisturizes, nourishes and protects hairs during coloring.

#### Oxygen J2 line composition:

#### Oxygen J2 eyebrow and eyelash dye

4 shades of dye with a silky texture that can be mixed together.

#### Oxygen J2 cream diluter

Non-pigmented cream diluter for controlling the intensity of the dye color.

#### Cream activator 2.7% Oxygen J2

For gentle penetration of the dye pigment into the hair structure.

#### Fluid tone stabilizer Oxygen J2

The tone stabilizer is used to stop the process of tone development on the hairs.