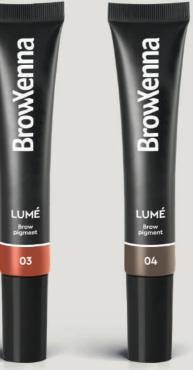

#### BrowXenna<sup>®</sup> Lumé Hybrid Gel Tint for Brows

This is a product from a professional brand, developed for both professionals and for home use by every woman. The pigments can be mixed together to obtain the perfect shade.

In the palette: - # 01 Graphite - # 02 Dark Brown

- # 02 Dark Brown

— # 03 Copper

— # 04 Taupe Brown

BrowXenna® Lumé Direct Action Pigments

BrowXenna® Lumé are the world's first direct action gel dyes created specifically for eyebrow coloring!

#### # 03 Cooper Volume: 15 ml

Aqua, Alcohol, Propylene Glycol, Benzyl Alcohol, Citric Acid, Panthenol, Hydroxyethylcellulose, Hydrolyzed Keratin, Ci 20470, Ci 15510, Ci 60730.

BROWXENNA® LUMÉ DIRECT ACTION PIGMENTS

#### # 04 Taupe Brown

Volume: 15 ml