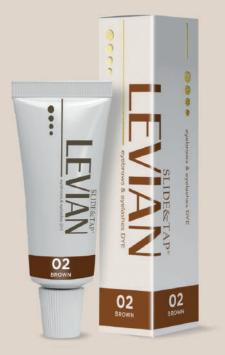

#### Brown Volume: 15 ml

#### Ingredients of Brown dye:

Aqua, (C16-C18) Alkyl Alcohol, 2-Hydroxypropanol, Isobutanolamine, 2,4-Dihydroxy-2-Methylpentane, Diethyleneglycol Lauryl Ether, Glyceryl Stearate Se, Glycerol, Betaine, Ammonium Alum, p-Aminoaniline, Polysorbate 20, Polyoxyethylene (25) Cetyl/Stearyl Ether, 1-Hexadecanol, Gluconolactone, PEG-100 Stearate, Disodium Edetate, p-Methylaminophenol, 2-Hydroxyethylamine, Panthenol, 4-Amino-m-Cresol, Sodium Polyacrylate, Disodium Disulphite, Erythorbic Acid Sodium Salt, 2,6-Diaminopyridine, 2-Amino-3-Hydroxypyridine.