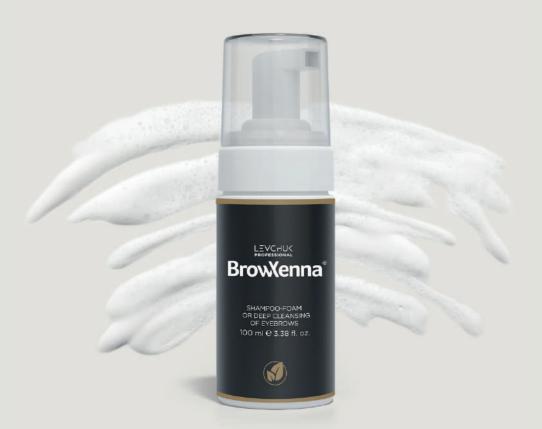

#### BrowXenna® Shampoo-foam for Deep Cleansing of Eyebrows

BrowXenna® Shampoo-foam gently and deeply cleanses eyebrows, lashes and degreases the skin surface before the coloring procedure. The Shampoo-foam has the effect of light peeling: it gently removes dead skin particles, contributing to a better fixation of color.

Volume: 100 ml

#### Ingredients:

Aqua, Glycerin, Lauryl Glucoside, Disodium Cocoyl Glutamate, Sodium Cocoamphoacetate, Hydrolyzed Keratin, Aloe Barbadensis Leaf Juice, Panthenol, Disodium EDTA, Hyaluronic Acid, 5-Chloro-2-Methyl-4-Isothiazolin-3-One 2-Methyl-4-Isothiazolin-3-One.