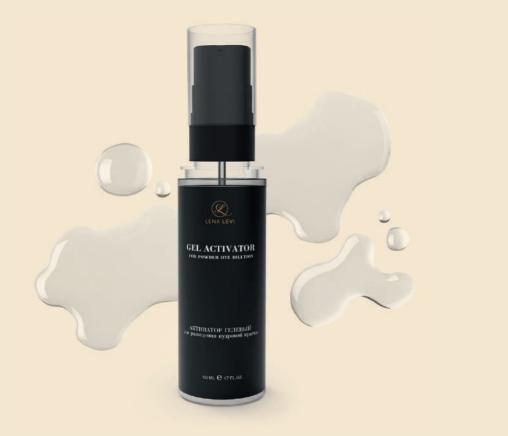

#### Cosmetic line

ACTIVATOR FOR POWDER DYE DILUTION

GEL

LENA LEVI®

#### Cosmetic line

Lena Levi® Gel activator for powder dye dilution

Lena Levi gel activator in a convenient refill bottle. The gel activator is designed to dilute Lena Levi powder dye. The more powder you add to the activator, the brighter the eyebrow tone and the clearer the mark on the skin.

Volume: 50 ml

Aqua, Betaine, Carbomer, Glycerin, Hydrolyzed Keratin, Hydrolyzed Silk Protein, Euxyl, Hydrolyzed Collagen, Aroma.