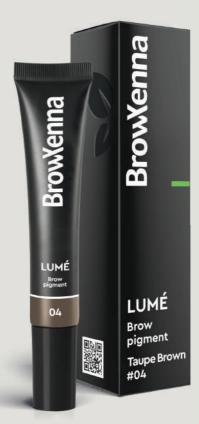

#### # 04 Taupe Brown

Volume: 15 ml

#### Ingredients of Taupe Brown:

Aqua, Alcohol, Propylene Glycol, Benzyl Alcohol, Citric Acid, Panthenol, Hydroxyethylcellulose, Hydrolyzed Keratin, Ci 20470, Ci 15510, Ci 60730.