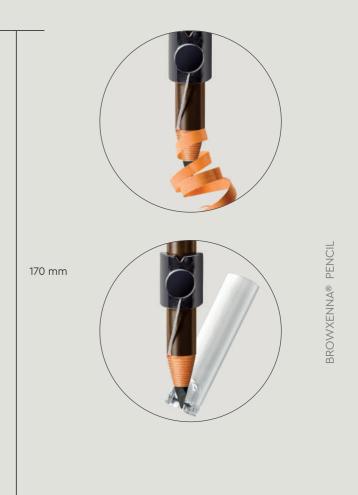

# BrowXenna® Self-sharpening pencil with thread tensioner, 01 Ebony

Gives eyebrows the perfect shape, guarantees delicate shading, easy application and rich color. Waterproof, does not lose color and does not spread for 16 hours. The pencil comes with a thread tensioner and a lead sharpening system for the «hair» technique. Ideal for brow masters, permanent makeup artists, home use.

# BrowXenna® Self-sharpening pencil with thread tensioner, 02 Dark brown

Gives eyebrows the perfect shape, guarantees delicate shading, easy application and rich color. Waterproof, does not lose color and does not spread for 16 hours. The pencil comes with a thread tensioner and a lead sharpening system for the «hair» technique. Ideal for brow masters, permanent makeup masters, home use.

# BrowXenna® Self-sharpening pencil with thread tensioner, 03 Ash brown

Gives eyebrows the perfect shape, guarantees delicate shading, easy application and rich color. Waterproof, does not lose color and does not spread for 16 hours. The pencil comes with a thread tensioner and a lead sharpening system for the «hair» technique. Ideal for brow masters, permanent makeup masters, home use.