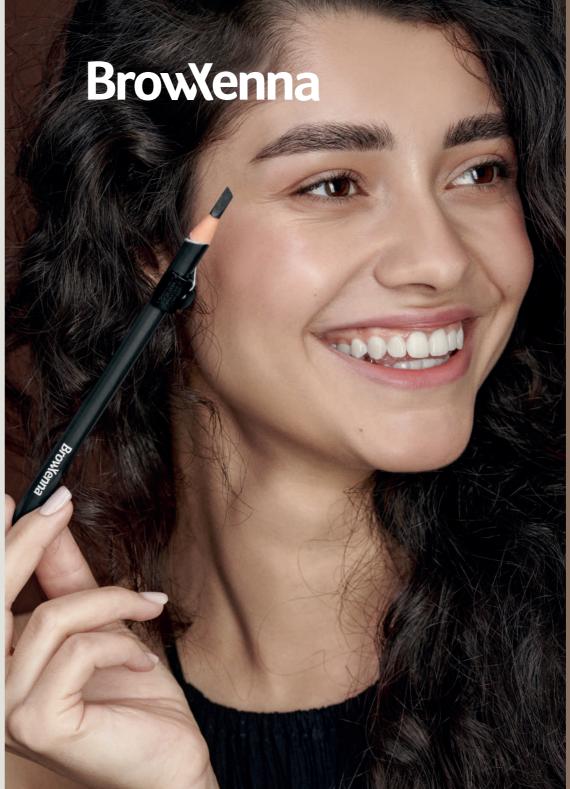

# BrowXenna® Self-sharpening pencil with thread tensioner, 01 Ebony

Gives eyebrows the perfect shape, guarantees delicate shading, easy application and rich color. Waterproof, does not lose color and does not spread for 16 hours. The pencil comes with a thread tensioner and a lead sharpening system for the «hair» technique. Ideal for brow masters, permanent makeup artists, home use.