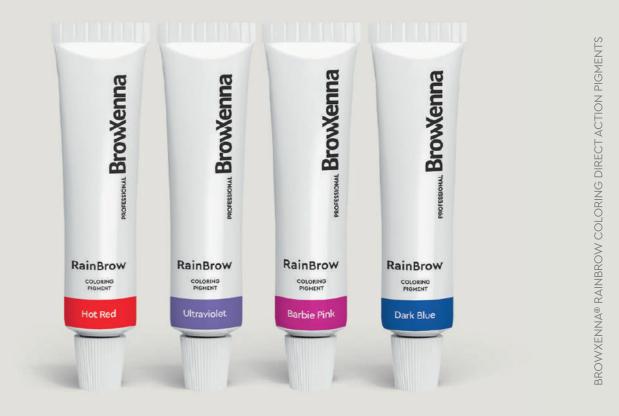

#### Direct action pigments BrowXenna® RainBrow Coloring

BrowXenna® RainBrow Coloring— the world's first direct action dyes created specifically for eyebrow coloring!

They have a pleasant aroma.

Contain a powerful complex of caring components in the composition.

#### BrowXenna® RainBrow Coloring Direct **Action Pigments**

The line includes 4 rich colors that can be used separately or mixed together.

- The palette includes: : — Dark Blue
  - Hot Red
  - Ultraviolet
  - Barbie Pink

(i)

BrowXenna® direct color dyes can also be added to any semi-permanent dye to adjust the temperature and saturation of the shade: make it warmer or cooler.

Browenna Browenna RainBrow COLORING RainBrow coloring pigment Ultraviolet