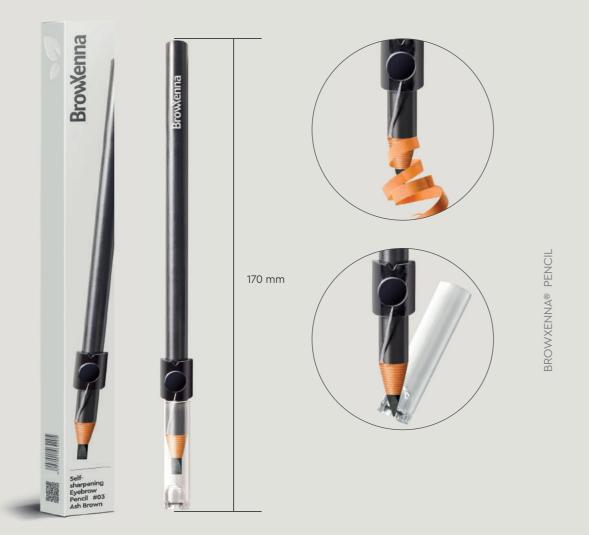

# BrowXenna® Self-sharpening pencil with thread tensioner, 01 Ebony

Gives eyebrows the perfect shape, guarantees delicate shading, easy application and rich color. Waterproof, does not lose color and does not spread for 16 hours. The pencil comes with a thread tensioner and a lead sharpening system for the «hair» technique. Ideal for brow masters, permanent makeup artists, home use.

#### Pencil lead Ingredients:

Cl 77499, Ricinus Communis (Castor) Seed Oil, Ethylhexyl Palmitate, Microcrystalline Wax, Beeswax, Ozokerite, Synthetic Wax, Copernicia Cerifera (Carnauba) Wax, Butyrospermum Parkii (Shea) Butter, Mica, Phenoxyethanol.

# BrowXenna® Self-sharpening pencil with thread tensioner, 02 Dark brown

Gives eyebrows the perfect shape, guarantees delicate shading, easy application and rich color. Waterproof, does not lose color and does not spread for 16 hours. The pencil comes with a thread tensioner and a lead sharpening system for the «hair» technique. Ideal for brow masters, permanent makeup masters, home use.

#### Ingredients of pencil lead:

Ricinus Communis (Castor) Seed Oil, Ethylhexyl Palmitate, Microcrystalline Wax, Beeswax, Ozokerite, Synthetic Wax, Copernicia Cerifera (Carnauba) Wax, CI 77499, Butyrospermum Parkii (Shea) Butter, CI 77891, CI 77492, Mica, Phenoxyethanol.

# BrowXenna® Self-sharpening pencil with thread tensioner, 03 Ash brown

Gives eyebrows the perfect shape, guarantees delicate shading, easy application and rich color. Waterproof, does not lose color and does not spread for 16 hours. The pencil comes with a thread tensioner and a lead sharpening system for the «hair» technique. Ideal for brow masters, permanent makeup masters, home use.