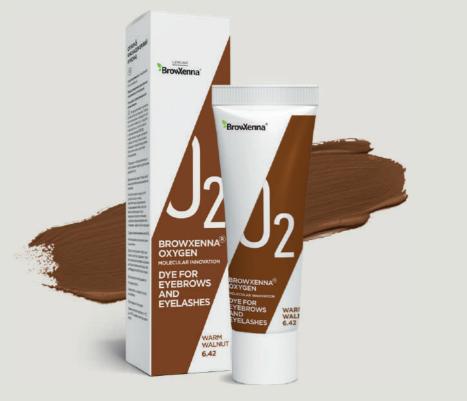

#### #6.42 Eyebrow and eyelash dye Oxygen J2 Warm walnut

Beautiful nut-brown color. Adds expressiveness to red and reddish eyebrows. Perfectly emphasizes the image of girls with light brown hair or light curls of warm shades.

Volume: 15 ml