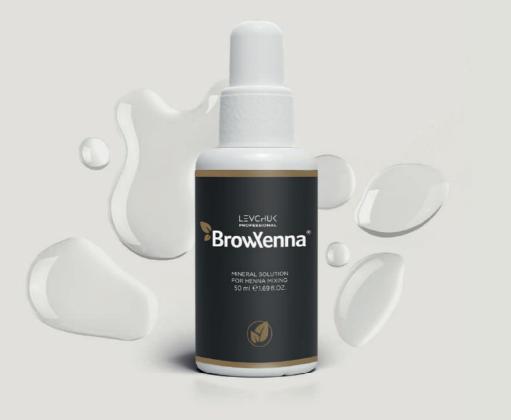

#### BrowXenna® Mineral Solution for Henna Mixing

BrowXenna® Mineral solution for henna mixing is developed specially for mixing it with BrowXenna® Brow Henna. The unique formula of the Mineral Solution promotes high-quality and safe interaction with BrowXenna® Brow Henna and prolongs the durability of the coloring result.

Volume: 50 ml

#### Ingredients:

Aqua, Argania Spinosa Kernel Oil, Citric Acid, Cetearyl Alcohol, Amodimethicone, Dimethyl, Methyl (Aminoethylaminoisobutyl) Siloxane, Trimethylsiloxy-Terminated, 5-Chloro-2-Methyl-4-Isothiazolin-3-One, Magnesium Chloride, Magnesium Nitrate, 2-Methyl-4-Isothiazolin-3-One.