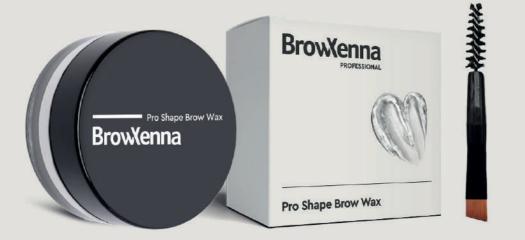

#### BrowXenna® Pro Shape Brow Wax

This is your ideal companion in the world of professional eyebrow care! This wax is created especially for eyebrow artists who strive for a flawless result and long-term fixation.

Volume: 10 g

Aqua, Ceteareth-30, D-Sorbitol, Propanediol, Glycerin, Pheno-xyethanol Propylene Glycol, Ethylhexylglycerin, Citric Acid, Potassium Sorbate.