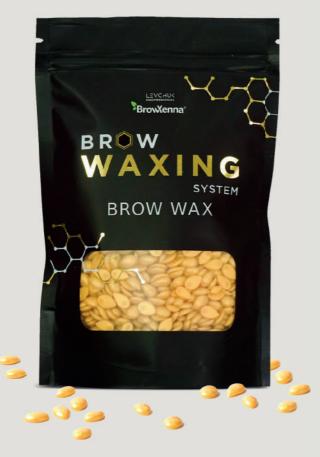

## BrowKenna

Brow Waxing System

#### **Brow Waxing System**

Perfect SPA eyebrow correction is the task of the Brow Waxing System by BrowXenna® depilation system.

-¢

A

SPA depilation with oil and talc

The products of the system complement and enhance each other's properties

#### BrowXenna® Brow Waxing System

This is care and depilation in one set.

The series combines products that not only remove hairs, but also care for the skin, creating the effect of a pleasant SPA procedure: natural oils, cleansing lotion and hypoallergenic wax.

#### BrowXenna<sup>®</sup> Brow Wax Depilatory Wax

Premium quality wax for painless depilation of sensitive areas of the face. Due to titanium dioxide in the composition, the wax firmly adheres to the hairs and removes hard, thin and short hairs from 1 mm the first time, remaining soft, flexible and elastic when applied.