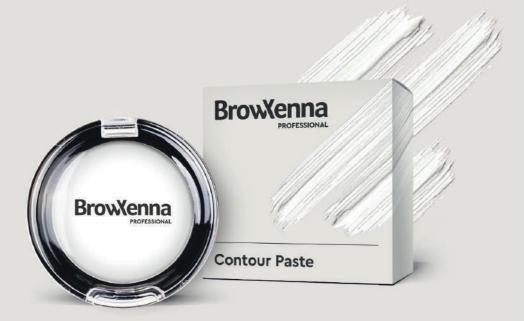

# BROWXENNA® CONTOUR WHITE PASTE FOR EYEBROWS

#### BrowXenna® Contour White Paste for Eyebrows

An indispensable tool for contouring and for drawing the shape of eyebrows, lips and other areas during cosmetic procedures. The paste prevents the coloring composition from spreading and is easily washed off after the procedure. Suitable for all skin types. For professional and home use.

Volume: 3 g

#### Ingredients:

Neopentyl Glycol Diethyl Hexanoate, Cyclopentasiloxane, Jojoba Esters, Nylon-12, Ethylhexyl Palmitate, Stearyl Dimethicone, Silica, Boron Nitride, Sodium Myristoyl, Tocopheryl Acetate, Carnauba Wax, Beeswax, Titanium Dioxide CI 77891.