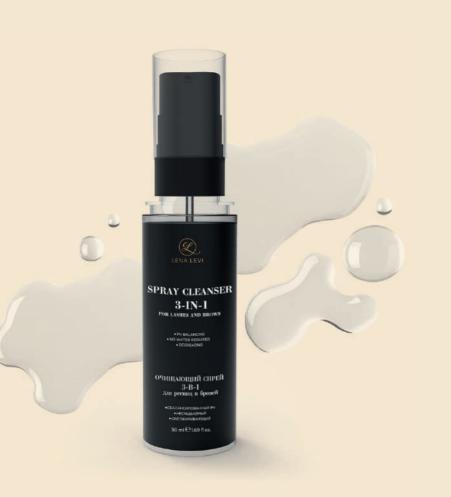

# LENA LEVI® SPRAY CLEANSER 3-IN-1

#### Lena Levi® Spray Cleanser 3-in-1

Deep cleansing, care and preparation for coloring eyebrows and eyelashes in one bottle! Innovative spray for eyebrows and eyelashes 3-in-1 Lena Levi will help to delicately and thoroughly prepare hairs and skin for coloring, lamination, lightening. It will enhance the effect of procedures for the care and restoration of eyebrows and eyelashes, and will also help to give eyebrows and eyelashes a well-groomed look at home. **>** -