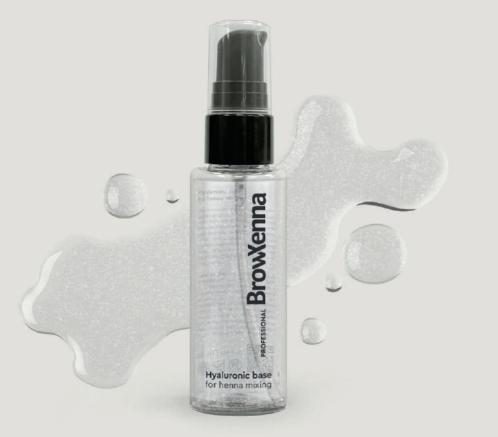

#### BrowXenna® Hyaluronic Base for Henna Mixing

An innovative product provides professional quality in eyebrow coloring. Its unique formula enhances the durability of color, and the gel texture improves the transfer of dye to the skin and promotes it's even distribution, making it ideal for any skin type. Enriched with nourishing ingredients, the product prevents skin from drying out, restores damaged hairs, provides deep hydration and conditioning, giving hairs elasticity and flexibility. The hyaluronic base is ideal for mixing with BrowXenna® henna, powder dye or any semi-permanent dye.

Aqua, Betaine, Glycerin, Hyaluronic Acid, Helix Aspersa Müller Extract, Hydrolyzed Collagen, Silk Protein, Euxyl, CI 77820, Aroma.

MIXING HENNA **BASE FOR** URONIC BROWXENN

PLEX

lash & brow recovery