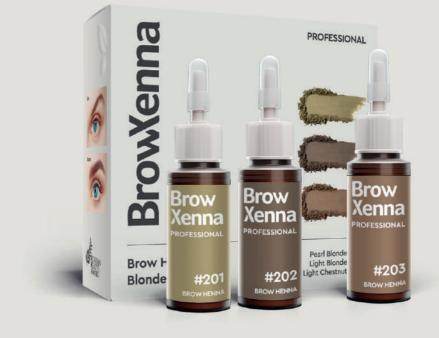

#### # 203 LIGHT CHESTNUT

Volume: 10 ml

Is a shade suitable for blondes with honey and golden tints of hair, as well as for brown-haired women a light red tint hair.

#### # 201 PEARL BLONDE

A gentle, cold, ash-pearlescent shade that leaves a shadow on the skin. Suitable for girls with ash-blond hair. Does not darken the hairs and can be used in its pure form.

Volume: 10 ml

#### # 204 GOLDEN BLONDE

Is a soft gentle shade that suits girls with warm light hair color, as well as natural blondes. In its pure form it easily falls on the skin, emphasizing the wheat color of the hairs.

#### # 202 LIGHT BLONDE

Is a shade suitable for light blondes and girls with olive skin tone. In its pure form the shade can give a light haze or look transparent on the skin.

Volume: 10 ml

#### # 205 DARK BLONDE

Is one of the most popular shades in the palette. It is suitable for ashy blondes, dark blonde girls, as well as for owners of Slavic and European types of appearance.

Volume: 10 ml