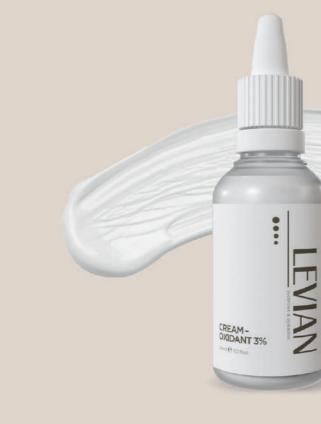

#### LEVIAN<sup>®</sup> Cream-oxidant 3%

Specially designed for mixing with LEVIAN dye. Provides a delicate effect of the dye on the hairs and skin and guarantees a bright and lasting color.

Volume 30 ml

#### Ingredients:

Aqua, (C16-C18) Alkyl Alcohol, Hydrogen Peroxide, Diethyleneglycol Lauryl Ether, Polyoxyethylene (25) Cetyl/Stearyl Ether, Glyceryl Stearate SE, Polysorbate 20, PEG-100 Stearate, Phosphoric Acid, Disodium Edetate, Tin Sodium Oxide, Pyrophosphate.